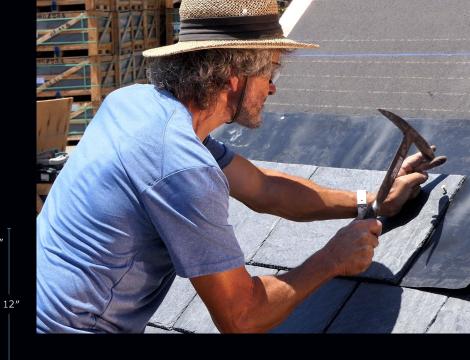

## SLATE2 INSTALLATION TIPS VIDEO NOW AT SLATE2.COM

| Name         | Origin  | Weight Sq. | Height | Width   | Thickness  |
|--------------|---------|------------|--------|---------|------------|
| Galcar       | Spain   | 550 lbs    | 12"    | 8″– 10″ | 1/4"- 3/8" |
| Del Castillo | Spain   | 550 lbs    | 12"    | 8″– 10″ | 1/4"- 3/8" |
| Charcoal     | Brazil  | 550 lbs    | 12"    | 8″– 10″ | 1/4"- 3/8" |
| Strata Gray  | Vermont | 550 lbs    | 12"    | 8″– 10″ | 1/4"- 3/8" |
| Gray Green   | Vermont | 550 lbs    | 12"    | 8″– 10″ | 1/4"- 3/8" |