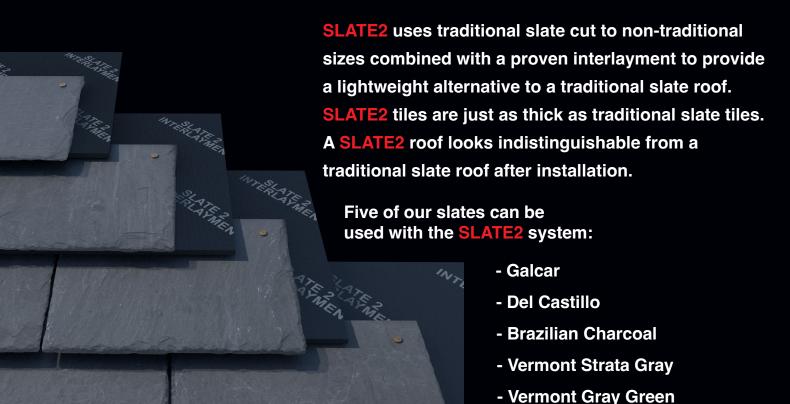

## **SLATE2** TILES ARE THE SAME AS TRADITIONAL TILES

**SLATE2** tiles are just as thick and custom cut to work with our interlayment system

## SLATE2 INSTALLATION TIPS VIDEO NOW AT SLATE2.COM

| Name         | Origin  | Weight Sq. | Height | Width   | Thickness  |
|--------------|---------|------------|--------|---------|------------|
| Galcar       | Spain   | 550 lbs    | 12"    | 8″– 10″ | 1/4"- 3/8" |
| Del Castillo | Spain   | 550 lbs    | 12"    | 8″– 10″ | 1/4"- 3/8" |
| Charcoal     | Brazil  | 550 lbs    | 12"    | 8″– 10″ | 1/4"- 3/8" |
| Strata Gray  | Vermont | 550 lbs    | 12"    | 8″– 10″ | 1/4"- 3/8" |
| Gray Green   | Vermont | 550 lbs    | 12"    | 8″– 10″ | 1/4"- 3/8" |